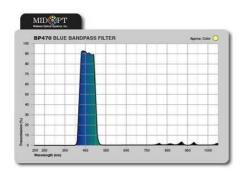

F/BN470-C Bandpassfilter - narrow, 470nm, for C-Mount

- Blue bandpass filter that blocks UV
- Work area 460-490 nm
- For blue LED